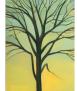

#### **Anne Sargent Walker**

Maple in Yellow Sky 2021 Oil on Wood Panel 24" x 24" \$1800