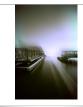

#### Jeffrey Heyne

Bridge with Cobalt Violet and Phthalocyanine Green 8:35am 2018 archival pigment prints face mounted to plexiglass, on Dibond panel, with frame 45"x30"

Bridge with Orange and Phthalo Blue 8:24am