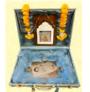

Molly Dee Nike foam, plaster and paint 27"wide x 65"tall x 30.5"deep \$5,000

**Nilou Moochhala**My Very Own Suitcase Series: 05. Suraksha (Protect)

Suitcase with photographs, recycled porch wood, lights, wedding garland, moss, vines 20"w x 16.5"d x 16"h

NFS

Small Group Show

January 18-February 18, 2024