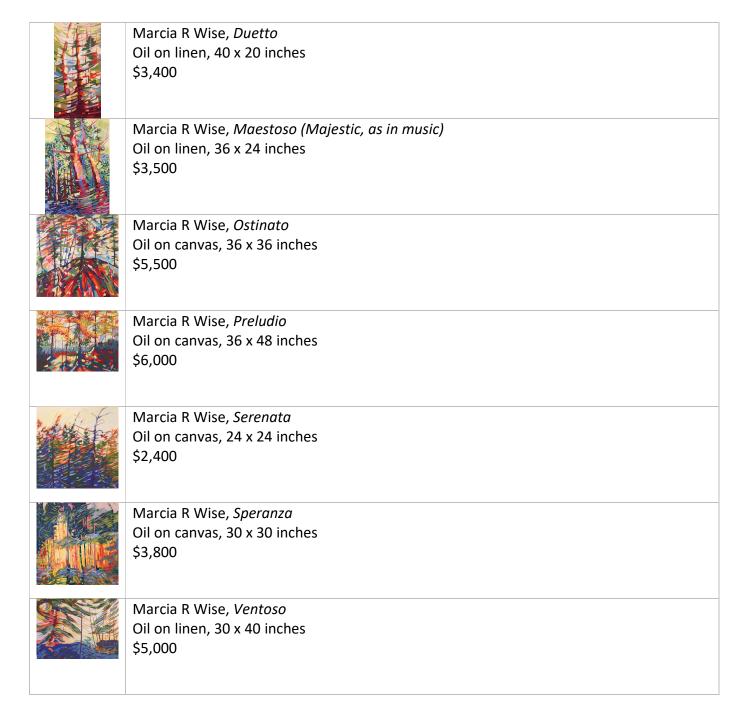

### PRICE LIST

| Melissa Shaak, <i>Standing D. Ray</i> Acrylic cutout on steel stand, 54-69 (adjustable) H x 22 W x 9 D inches \$800               |
|-----------------------------------------------------------------------------------------------------------------------------------|
| Melissa Shaak, <i>Standing Estella</i> Acrylic cutout on steel stand, 54-69 (adjustable) H x 22 W x 9 D inches \$800              |
| Melissa Shaak, <i>Standing Flor aka Back to You</i> Acrylic cutout on steel stand, 54-69 (adjustable) H x 22 W x 9 D inches \$800 |
| Melissa Shaak, <i>Standing Françoise</i> Acrylic cutout on steel stand, 54-69 (adjustable) H x 22 W x 9 D inches \$800            |
| Melissa Shaak, <i>Standing Jade</i> Acrylic cutout on steel stand, 54-69 (adjustable) H x 22 W x 9 D inches \$800                 |
| Melissa Shaak, <i>Standing Journey</i> Acrylic cutout on steel stand, 54-69 (adjustable) H x 22 W x 9 D inches \$800              |
| Marcia R Wise, <i>Arioso</i> Oil on linen, 22 x 28 inches \$2,500                                                                 |
| Marcia R Wise, Cacofania (Cacophony) Oil on canvas, 18 x 18 inches \$1,850                                                        |