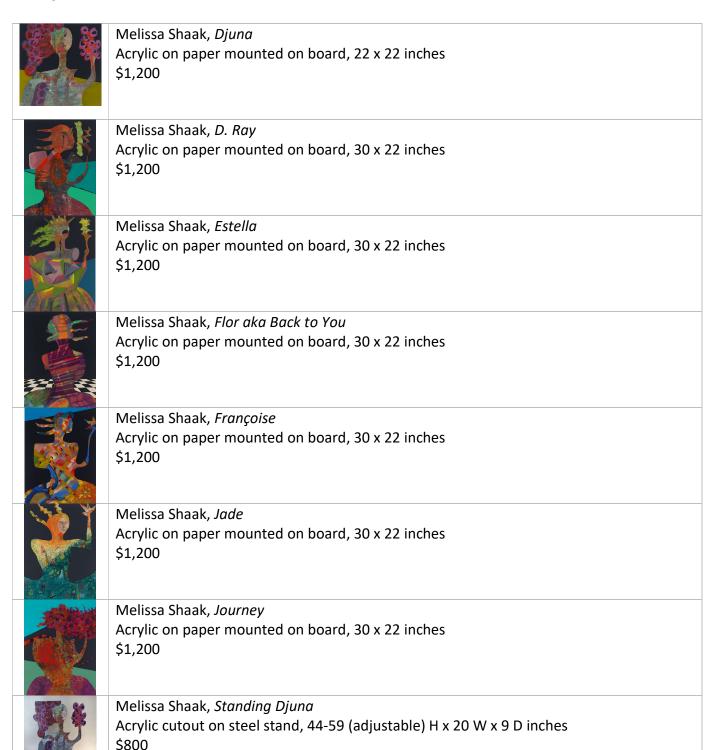

#### PRICE LIST

### PRICE LIST

| Melissa Shaak, <i>Standing D. Ray</i> Acrylic cutout on steel stand, 54-69 (adjustable) H x 22 W x 9 D inches \$800               |
|-----------------------------------------------------------------------------------------------------------------------------------|
| Melissa Shaak, <i>Standing Estella</i> Acrylic cutout on steel stand, 54-69 (adjustable) H x 22 W x 9 D inches \$800              |
| Melissa Shaak, <i>Standing Flor aka Back to You</i> Acrylic cutout on steel stand, 54-69 (adjustable) H x 22 W x 9 D inches \$800 |
| Melissa Shaak, <i>Standing Françoise</i> Acrylic cutout on steel stand, 54-69 (adjustable) H x 22 W x 9 D inches \$800            |
| Melissa Shaak, <i>Standing Jade</i> Acrylic cutout on steel stand, 54-69 (adjustable) H x 22 W x 9 D inches \$800                 |
| Melissa Shaak, <i>Standing Journey</i> Acrylic cutout on steel stand, 54-69 (adjustable) H x 22 W x 9 D inches \$800              |
| Marcia R Wise, <i>Arioso</i> Oil on linen, 22 x 28 inches \$2,500                                                                 |
| Marcia R Wise, Cacofania (Cacophony) Oil on canvas, 18 x 18 inches \$1,850                                                        |