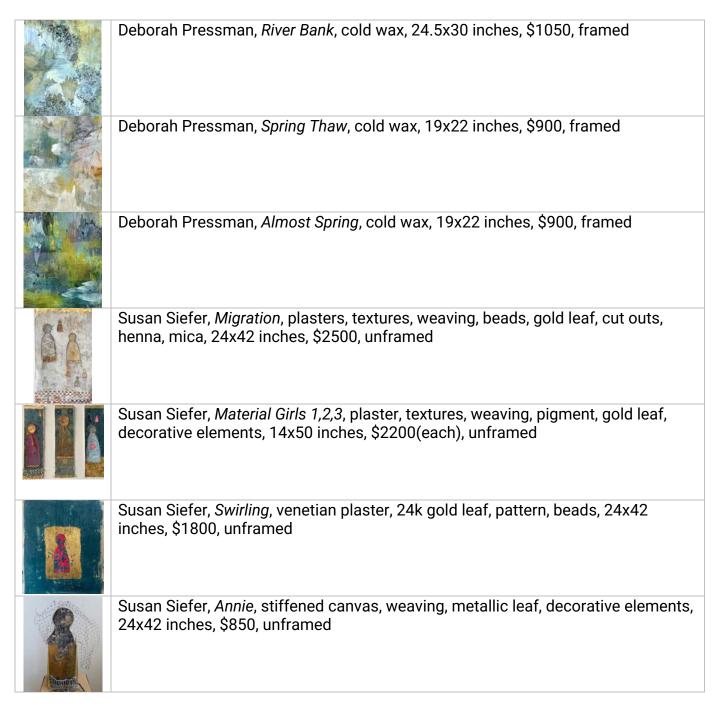

## PRICE LIST

| Susan Siefer, <i>Agnes</i> , stiffened canvas, weaving, metallic leaf, decorative elements, 24x42 inches, \$850, unframed           |
|-------------------------------------------------------------------------------------------------------------------------------------|
| Susan Siefer, <i>Rebekka</i> , stiffened canvas, weaving, mica, metallic leaf, Italian trimming, 24x42 inches, \$750, unframed      |
| Susan Siefer, <i>Artemesia</i> , stiffened canvas, weaving, mica, silver leaf, rhinestones, 24x42 inches, \$950, unframed           |
| Susan Siefer, <i>Adornment</i> , venetia plaster, pattern, netting, rhinestones, gold leaf, weaving, 24x42 inches, \$2500, unframed |
|                                                                                                                                     |
|                                                                                                                                     |