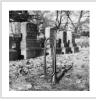

12 x 12 x 1 inches, framed
\$ 200

John Slepian

January 11th, grandfather's bugle, cemetery digital print, edition of 3

12 x 12 x 1 inches, framed

\$ 200