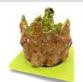

### **PRICE LIST**

|     | Georgina Lewis  Philosopher's sculptamold, paint, sand, beads, and plastic; 10 x 10 x 7 inches \$ 800                                                                    |
|-----|--------------------------------------------------------------------------------------------------------------------------------------------------------------------------|
|     | Georgina Lewis  Conjunction of the stars melted snow, amethysts, paper pulp, hand cut sequins, pyrite, plastic, cloth, wire; 20 x 20 x 24 inches \$ 4000                 |
|     | Georgina Lewis  Listen to the wind blow; piece made with rainwater rainwater, printed paper, paper pulp, wire, plastic, glitter, acrylic paint; 9 x 7 x 17 inches \$ 900 |
|     | Georgina Lewis  As above, so below - 6 pointed star sculptamold, glitter, plastic, paint; 6x 6 x 6 inches \$ 650                                                         |
|     | Georgina Lewis Calcination sculptamold, melted snow, paint, plastic, sand, rubber, sequined chain; 9 x 9 x 6 inches NFS                                                  |
|     | Georgina Lewis  Phosphorus sculptamold, rain water, sand, plastic, rubber, sequined chain; 9 x 9 x 5 inches NFS                                                          |
|     | Georgina Lewis Unfinished piece made from dirty snow (weird, short winter) melted dirty snow, paper pulp, plastic, graphite, rubber, wire; 9 x 9 x 16 inches \$ 675      |
| E C | Georgina Lewis Chains made from the earth of my places of being sculptamold, earth, sequined chain, rubber; dimensions variable \$900                                    |