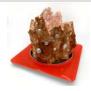

### **PRICE LIST**

|     | Georgina Lewis  Philosopher's sculptamold, paint, sand, beads, and plastic; 10 x 10 x 7 inches \$ 800                                                                    |
|-----|--------------------------------------------------------------------------------------------------------------------------------------------------------------------------|
|     | Georgina Lewis  Conjunction of the stars melted snow, amethysts, paper pulp, hand cut sequins, pyrite, plastic, cloth, wire; 20 x 20 x 24 inches \$ 4000                 |
|     | Georgina Lewis  Listen to the wind blow; piece made with rainwater rainwater, printed paper, paper pulp, wire, plastic, glitter, acrylic paint; 9 x 7 x 17 inches \$ 900 |
|     | Georgina Lewis  As above, so below - 6 pointed star sculptamold, glitter, plastic, paint; 6x 6 x 6 inches \$ 650                                                         |
|     | Georgina Lewis Calcination sculptamold, melted snow, paint, plastic, sand, rubber, sequined chain; 9 x 9 x 6 inches NFS                                                  |
|     | Georgina Lewis  Phosphorus sculptamold, rain water, sand, plastic, rubber, sequined chain; 9 x 9 x 5 inches NFS                                                          |
|     | Georgina Lewis Unfinished piece made from dirty snow (weird, short winter) melted dirty snow, paper pulp, plastic, graphite, rubber, wire; 9 x 9 x 16 inches \$ 675      |
| E C | Georgina Lewis Chains made from the earth of my places of being sculptamold, earth, sequined chain, rubber; dimensions variable \$900                                    |