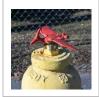

12 x 12 x 1 inches, framed

\$ 200

John Slepian

May 11th, Worcester puzzle, triple deckers digital print, edition of 3

12 x 12 x 1 inches, framed \$ 200

John Slepian

April 27th, yellow pencil, yellow post digital print, edition of 3