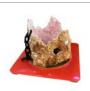

### **PRICE LIST**

|     | Georgina Lewis  Philosopher's sculptamold, paint, sand, beads, and plastic; 10 x 10 x 7 inches \$ 800                                                                    |
|-----|--------------------------------------------------------------------------------------------------------------------------------------------------------------------------|
|     | Georgina Lewis  Conjunction of the stars melted snow, amethysts, paper pulp, hand cut sequins, pyrite, plastic, cloth, wire; 20 x 20 x 24 inches \$ 4000                 |
|     | Georgina Lewis  Listen to the wind blow; piece made with rainwater rainwater, printed paper, paper pulp, wire, plastic, glitter, acrylic paint; 9 x 7 x 17 inches \$ 900 |
|     | Georgina Lewis  As above, so below - 6 pointed star sculptamold, glitter, plastic, paint; 6x 6 x 6 inches \$ 650                                                         |
|     | Georgina Lewis Calcination sculptamold, melted snow, paint, plastic, sand, rubber, sequined chain; 9 x 9 x 6 inches NFS                                                  |
|     | Georgina Lewis  Phosphorus sculptamold, rain water, sand, plastic, rubber, sequined chain; 9 x 9 x 5 inches NFS                                                          |
|     | Georgina Lewis Unfinished piece made from dirty snow (weird, short winter) melted dirty snow, paper pulp, plastic, graphite, rubber, wire; 9 x 9 x 16 inches \$ 675      |
| E C | Georgina Lewis Chains made from the earth of my places of being sculptamold, earth, sequined chain, rubber; dimensions variable \$900                                    |