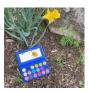

### **PRICE LIST**

John Slepian

May 19th, green plastic dinosaur, tree branch digital print, edition of 3

12 x 12 x 1 inches, framed

\$ 200

John Slepian

April 22<sup>nd</sup>, eye shadow palette, daffodil digital print, edition of 3

12 x 12 x 1 inches, framed

\$ 200

John Slepian

April 20th, ceramic bird, flowering tree digital print, edition of 3

12 x 12 x 1 inches, framed

\$ 200

John Slepian

April 16<sup>th</sup>, framed butterfly, pansies at Big Y digital print, edition of 3