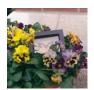

12 x 12 x 1 inches, framed

\$ 200

John Slepian

April 20th, ceramic bird, flowering tree digital print, edition of 3

12 x 12 x 1 inches, framed

\$ 200

John Slepian

April 16<sup>th</sup>, framed butterfly, pansies at Big Y digital print, edition of 3

12 x 12 x 1 inches, framed

\$ 200

John Slepian April 25<sup>th</sup>, microphone, tree digital print, edition of 3 12 x 12 x 1 inches, framed \$ 200

John Slepian

April 21st, ukulele, tulips
digital print, edition of 3