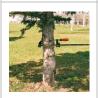

### Georgina Lewis

Pine Tree by Campus Police

colored ink block on paper, glitter, digital print on pink paper;

17 x 21 x 1 inches, framed

\$ 400