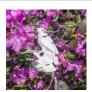

12 x 12 x 1 inches, framed

\$ 200

John Slepian

April 20th, ceramic bird, flowering tree digital print, edition of 3

12 x 12 x 1 inches, framed

\$ 200

John Slepian

April 16<sup>th</sup>, framed butterfly, pansies at Big Y digital print, edition of 3

12 x 12 x 1 inches, framed

\$ 200

John Slepian April 25<sup>th</sup>, microphone, tree digital print, edition of 3 12 x 12 x 1 inches, framed \$ 200

John Slepian

April 21st, ukulele, tulips
digital print, edition of 3