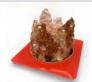

### **PRICE LIST**

|     | Georgina Lewis  Philosopher's sculptamold, paint, sand, beads, and plastic; 10 x 10 x 7 inches \$ 800                                                                    |
|-----|--------------------------------------------------------------------------------------------------------------------------------------------------------------------------|
|     | Georgina Lewis  Conjunction of the stars melted snow, amethysts, paper pulp, hand cut sequins, pyrite, plastic, cloth, wire; 20 x 20 x 24 inches \$ 4000                 |
|     | Georgina Lewis  Listen to the wind blow; piece made with rainwater rainwater, printed paper, paper pulp, wire, plastic, glitter, acrylic paint; 9 x 7 x 17 inches \$ 900 |
|     | Georgina Lewis  As above, so below - 6 pointed star sculptamold, glitter, plastic, paint; 6x 6 x 6 inches \$ 650                                                         |
|     | Georgina Lewis Calcination sculptamold, melted snow, paint, plastic, sand, rubber, sequined chain; 9 x 9 x 6 inches NFS                                                  |
|     | Georgina Lewis  Phosphorus sculptamold, rain water, sand, plastic, rubber, sequined chain; 9 x 9 x 5 inches NFS                                                          |
|     | Georgina Lewis Unfinished piece made from dirty snow (weird, short winter) melted dirty snow, paper pulp, plastic, graphite, rubber, wire; 9 x 9 x 16 inches \$ 675      |
| E C | Georgina Lewis Chains made from the earth of my places of being sculptamold, earth, sequined chain, rubber; dimensions variable \$900                                    |