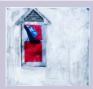

## Joseph Fontinha

Red Door Archival inject print on museum Hahnemuhle etching paper 5"x5" (12.5"x12.5" framed) NFS