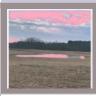

### Joseph Fontinha

Pink Puddle Archival inject print on museum Hahnemuhle etching paper 5"x5" (12.5"x12.5" framed) NFS